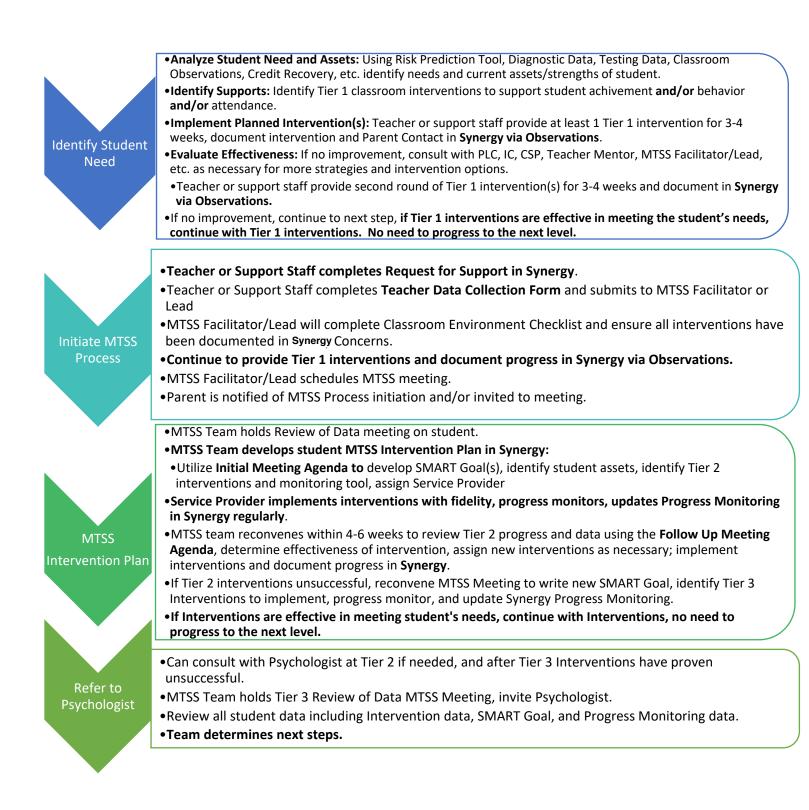

# **TUSD Elementary Level Multi-Tiered System of Support Process**

\*\* All interventions should be implemented with fidelity and documented in Synergy for a minimum of 3 weeks before trying a new intervention or moving through the tiered process.

## **TUSD Elementary Level Multi-Tiered System of Support Process**

\*\* The MTSS process is a team based process, the team has professional discretion for moving through the Tiers to support the immediate needs of a student.

### What's the difference between interventions at different tiers?

Many interventions can be delivered in multiple tiers - what determines the tier is the intensity and frequency of the intervention and progress monitoring.

#### **Tier 1 Interventions:**

Tier 1 Interventions are delivered as classwide interventions when a deficit is identified in more than 20-25% of the class, and/or for individual students within the typical classroom setting.

### **Tier 2 Interventions:**

Tier 2 interventions are small group interventions (typically 3-5 students) that target an identified deficit. Progress monitoring is done at least bi-weekly to determine effectiveness.

#### **Tier 3 Interventions:**

Tier 3 interventions are individualized intensive interventions targeting an identified deficit, and progress monitoring is done weekly. Interventions are typically delivered in a one on one or very small group setting.